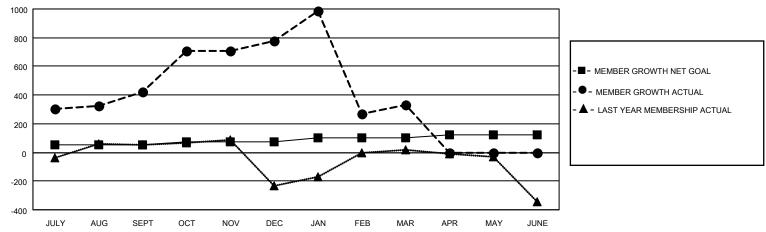

## GOALS AND ACTUAL MEMBERS CUMULATIVE

| DROPPED CLUBS: 32 |       | 133 CLUBS OF 178 ADDED 1 OR MORE<br>NEW MEMBERS | GENDER DISTRIBUTION  MALE 3,562 (67.87%) |                  |       |
|-------------------|-------|-------------------------------------------------|------------------------------------------|------------------|-------|
| DROPPED MEMBERS   |       |                                                 | FEMALE                                   | 1,686 (32.13%)   |       |
| DECEASED          | 8     | CLICK HERE FOR CUMULATIVE                       | TOTAL FAMILY UNIT MEMBERS                |                  | 3,403 |
| CLUB CANCELLED    | 720   | MEMBERSHIP DATA                                 |                                          | 2 547/110 1141 5 | 2.047 |
| OTHER 503         |       |                                                 | FAMILY MEMBERS PAYING HALF DUES          |                  | 2,047 |
| TOTAL             | 1,231 |                                                 |                                          |                  |       |

## MONTHLY MEMBERSHIP PROGRESS REPORT

LOCATION INDIA District 324A6 Results as of: 3/31/2021

| Clubs         |               |             |               | Members               |                        |                         |                                                    |  |
|---------------|---------------|-------------|---------------|-----------------------|------------------------|-------------------------|----------------------------------------------------|--|
|               | RESULTS FOR   | R 2020-2021 |               | RESULTS FOR 2020-2021 |                        |                         |                                                    |  |
| QUARTER       | NEW CLUB GOAL | NEW CLUBS   | DROPPED CLUBS | QUARTER MEME          | BER GROWTH NET<br>GOAL | MEMBER GROWTH<br>ACTUAL | DROPPED<br>MEMBERS ACTUAL<br>(including transfers) |  |
| JULY/AUG/SEPT | 8             | 3           | 0             | JULY/AUG/SEPT         | 50                     | 513                     | 81                                                 |  |
| OCT/NOV/DEC   | 4             | 19          | 0             | OCT/NOV/DEC           | 25                     | 768                     | 400                                                |  |
| JAN/FEB/MAR   | 2             | 9           | 32            | JAN/FEB/MAR           | 25                     | 441                     | 750                                                |  |
| APR/MAY/JUNE  | 2             | 0           | 0             | APR/MAY/JUNE          | 25                     | 0                       | 0                                                  |  |