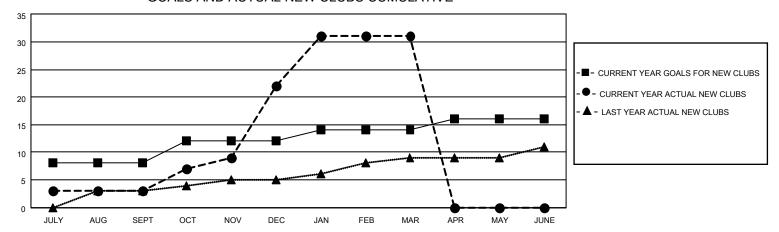

## GOALS AND ACTUAL NEW CLUBS CUMULATIVE

## MONTHLY MEMBERSHIP PROGRESS REPORT

LOCATION INDIA District 324A6 Results as of: 3/31/2021

| Clubs         |               |             |               | Members               |                        |                         |                                                    |  |
|---------------|---------------|-------------|---------------|-----------------------|------------------------|-------------------------|----------------------------------------------------|--|
|               | RESULTS FOR   | R 2020-2021 |               | RESULTS FOR 2020-2021 |                        |                         |                                                    |  |
| QUARTER       | NEW CLUB GOAL | NEW CLUBS   | DROPPED CLUBS | QUARTER MEME          | BER GROWTH NET<br>GOAL | MEMBER GROWTH<br>ACTUAL | DROPPED<br>MEMBERS ACTUAL<br>(including transfers) |  |
| JULY/AUG/SEPT | 8             | 3           | 0             | JULY/AUG/SEPT         | 50                     | 513                     | 81                                                 |  |
| OCT/NOV/DEC   | 4             | 19          | 0             | OCT/NOV/DEC           | 25                     | 768                     | 400                                                |  |
| JAN/FEB/MAR   | 2             | 9           | 32            | JAN/FEB/MAR           | 25                     | 441                     | 750                                                |  |
| APR/MAY/JUNE  | 2             | 0           | 0             | APR/MAY/JUNE          | 25                     | 0                       | 0                                                  |  |